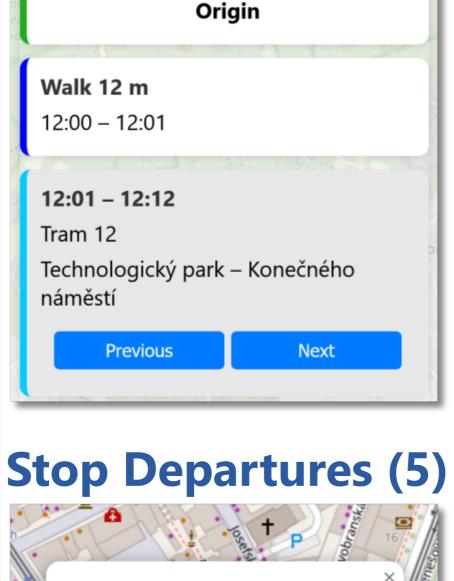

# Trip Planner for South Moravian Region

## with Walking Integration



**Author: Jan Kvapil** Supervisor: Ing. Jiří Hynek, Ph.D.



**APPLICATION** 

#### **OBJECTIVE**

**GITHUB** 

Create a trip planner for planning journeys combining public transport and walking

### **APPROACH**

- Single-Page Web Application
- Czech Republic OSM Data
- OpenTripPlanner 2 Router
- IDS JMK GTFS Data

#### **CORE FEATURES**

- Easily customize journeys
- Set routing preferences
- Combine walking and public transport
- Define breaks at points of the journey
- Browse journeys in the map or itinerary
- Re-route planned journeys
- Show stop departures
- Works with any GTFS and OSM data

#### System Architecture (1)



#### Combining walking and public transport (2)



#### Mobile UI (3) Re-routing (4)







**GTFS + OSM = Working Application (6)**