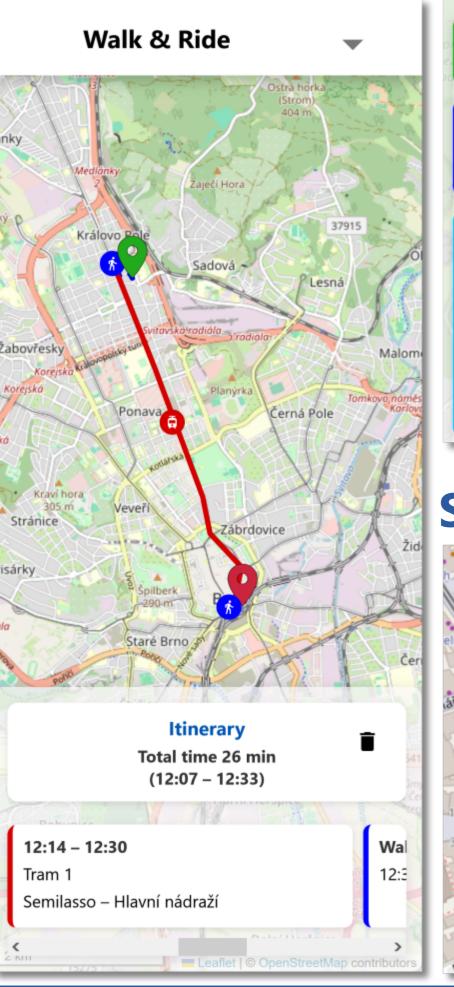

# Trip Planner for South Moravian Region

## with Walking Integration



**Author: Jan Kvapil** Supervisor: Ing. Jiří Hynek, Ph.D.



**APPLICATION** 

#### **OBJECTIVE**

**GITHUB** 

Create a trip planner for planning journeys combining public transport and walking

### **APPROACH**

- Single-Page Web Application
- Czech Republic OSM Data
- OpenTripPlanner 2 Router
- IDS JMK GTFS Data

#### **CORE FEATURES**

- Easily customize journeys
- Set routing preferences
- Combine walking and public transport
- Define breaks at points of the journey
- Browse journeys in the map or itinerary
- Re-route planned journeys
- Show stop departures
- Works with any GTFS and OSM data

#### System Architecture (1)



#### Combining walking and public transport (2)



#### Mobile UI (3) Re-routing (4)







**GTFS + OSM = Working Application (6)**