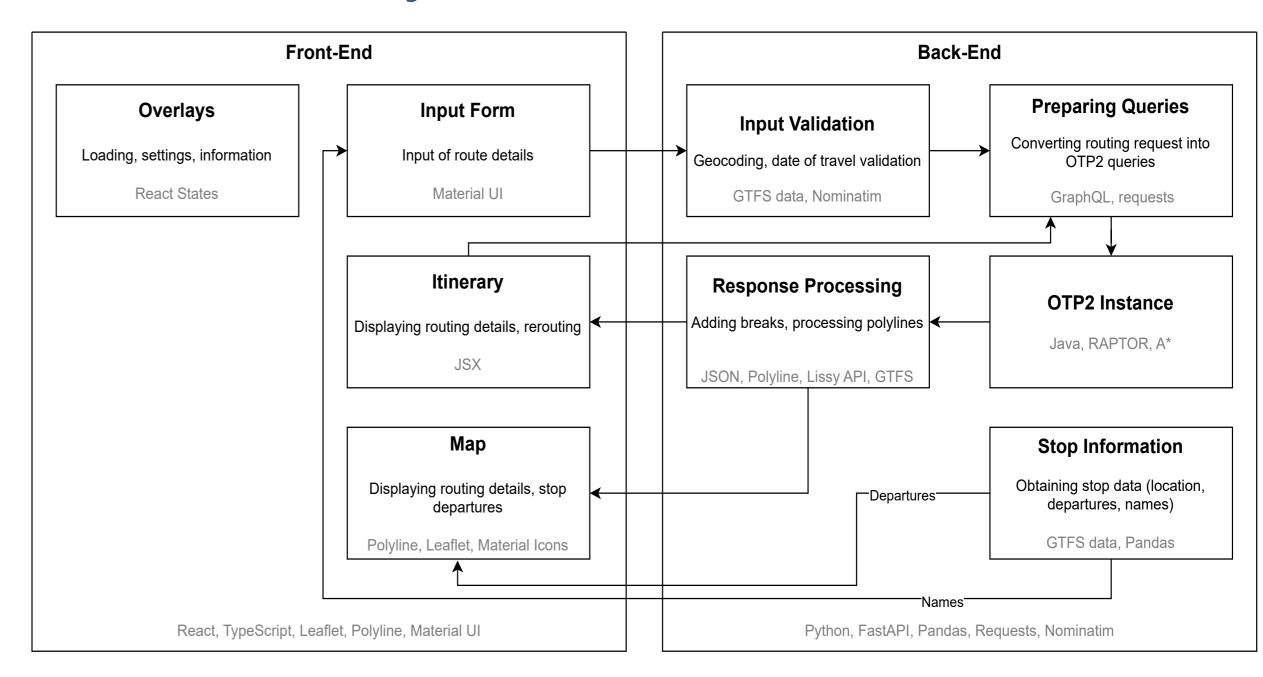

# Trip Planner for South Moravian Region

## with Walking Integration



**Author: Jan Kvapil** Supervisor: Ing. Jiří Hynek, Ph.D.



**APPLICATION** 

#### **OBJECTIVE**

**GITHUB** 

Create a trip planner for planning journeys combining public transport and walking

### **APPROACH**

- Single-Page Web Application
- Czech Republic OSM Data
- OpenTripPlanner 2 Router
- IDS JMK GTFS Data

#### **CORE FEATURES**

- Easily customize journeys
- Set routing preferences
- Combine walking and public transport
- Define breaks at points of the journey
- Browse journeys in the map or itinerary
- Re-route planned journeys
- Show stop departures
- Works with any GTFS and OSM data

#### System Architecture (1)



#### Combining walking and public transport (2)



#### Mobile UI (3) Re-routing (4)







**GTFS + OSM = Working Application (6)**