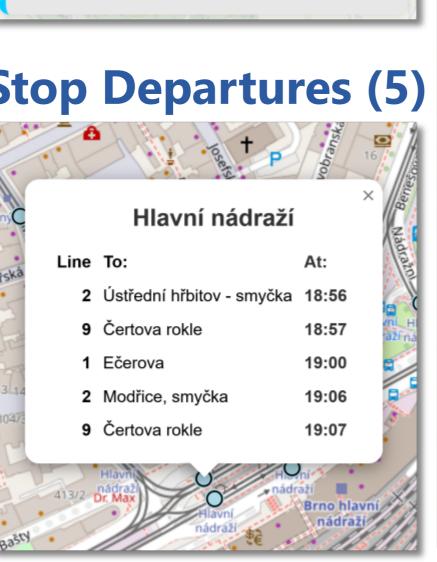

#### **CORE FEATURES**

- Easily customize journeys
- Set routing preferences
- Combine walking and public transport
- Define breaks at points of the journey
- Browse journeys in the map or itinerary
- Re-route planned journeys
- Show stop departures
- Works with any GTFS and OSM data

#### Mobile UI (3) Re-routing (4)

**GTFS + OSM = Working Application (6)** 