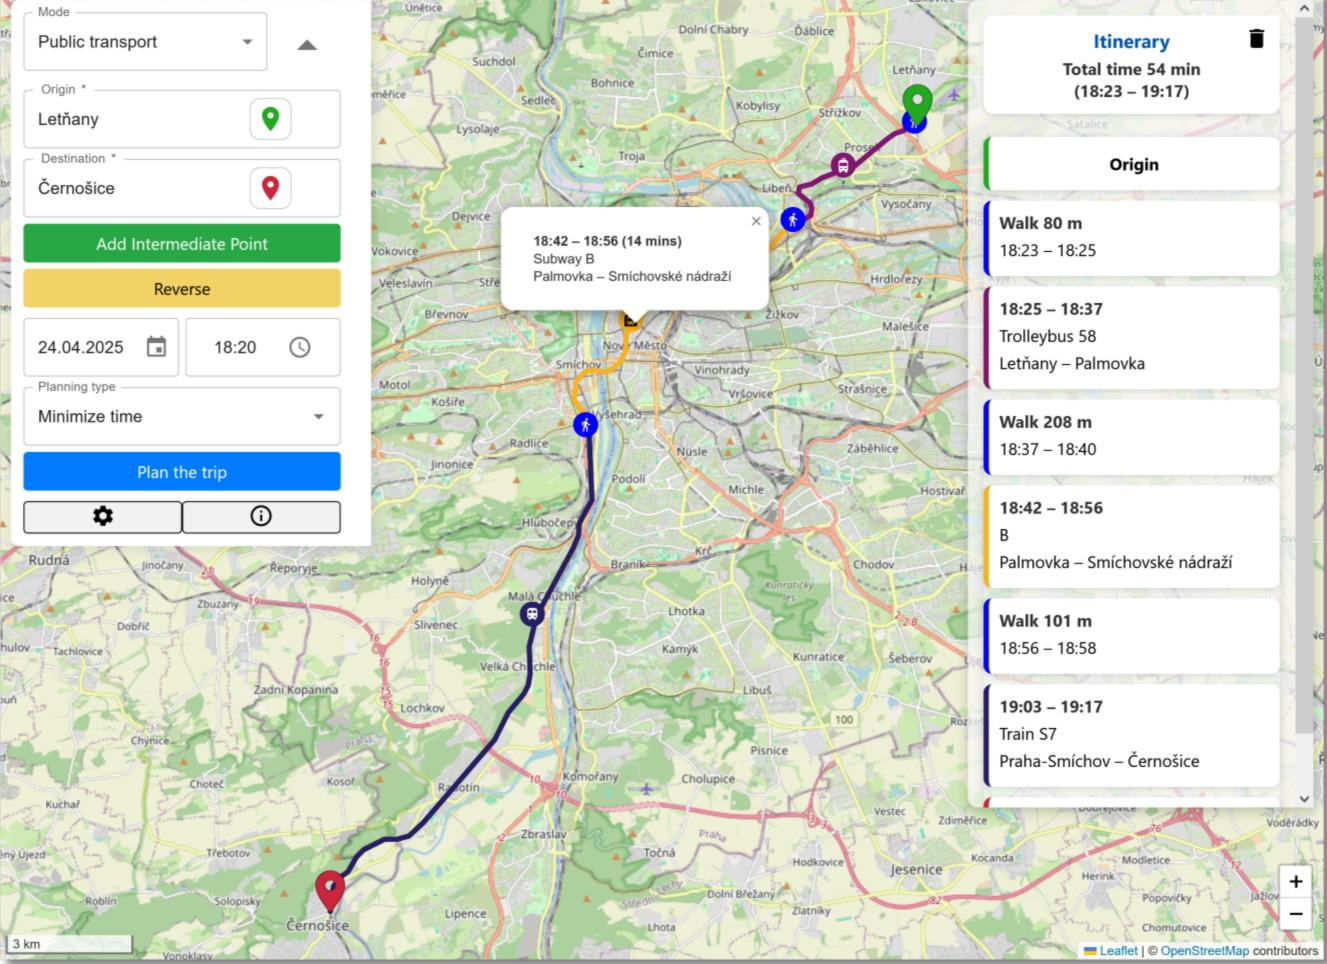

#### **CORE FEATURES**

- Easily customize journeys
- Set routing preferences
- Combine walking and public transport
- Define breaks at points of the journey
- Browse journeys in the map or itinerary
- Re-route planned journeys
- Show stop departures
- Works with any GTFS and OSM data

#### Combining walking and public transport (2)