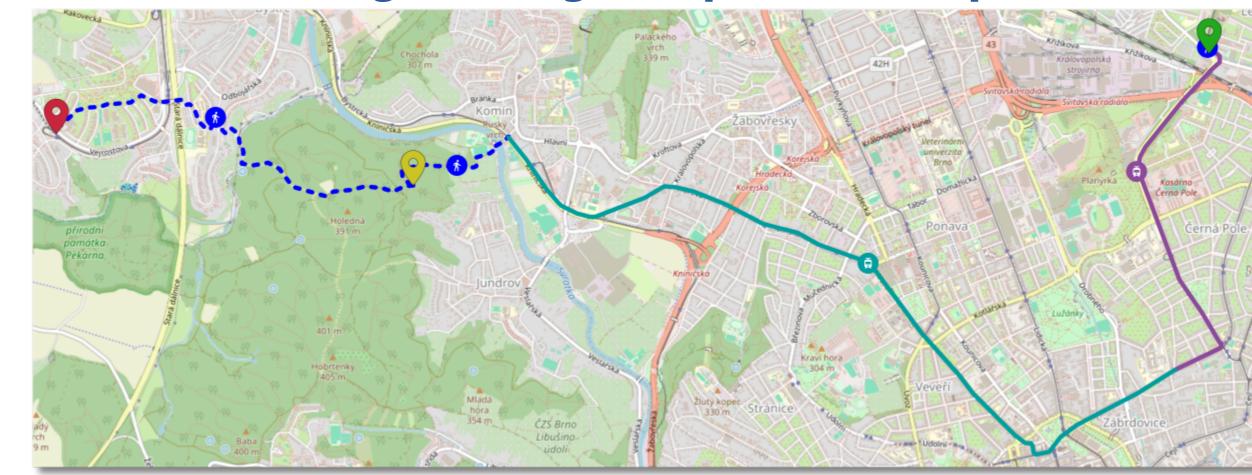

# Trip Planner for South Moravian Region

## with Walking Integration



**Author: Jan Kvapil** Supervisor: Ing. Jiří Hynek, Ph.D.



**APPLICATION** 

#### **OBJECTIVE**

**GITHUB** 

Create a trip planner for planning journeys combining public transport and walking

### **APPROACH**

- Single-Page Web Application
- Czech Republic OSM Data
- OpenTripPlanner 2 Router
- IDS JMK GTFS Data

#### **CORE FEATURES**

- Easily customize journeys
- Set routing preferences
- Combine walking and public transport
- Define breaks at points of the journey
- Browse journeys in the map or itinerary
- Re-route planned journeys
- Show stop departures
- Works with any GTFS and OSM data

#### System Architecture (1)



#### Combining walking and public transport (2)



#### Mobile UI (3) Re-routing (4)







**GTFS + OSM = Working Application (6)**